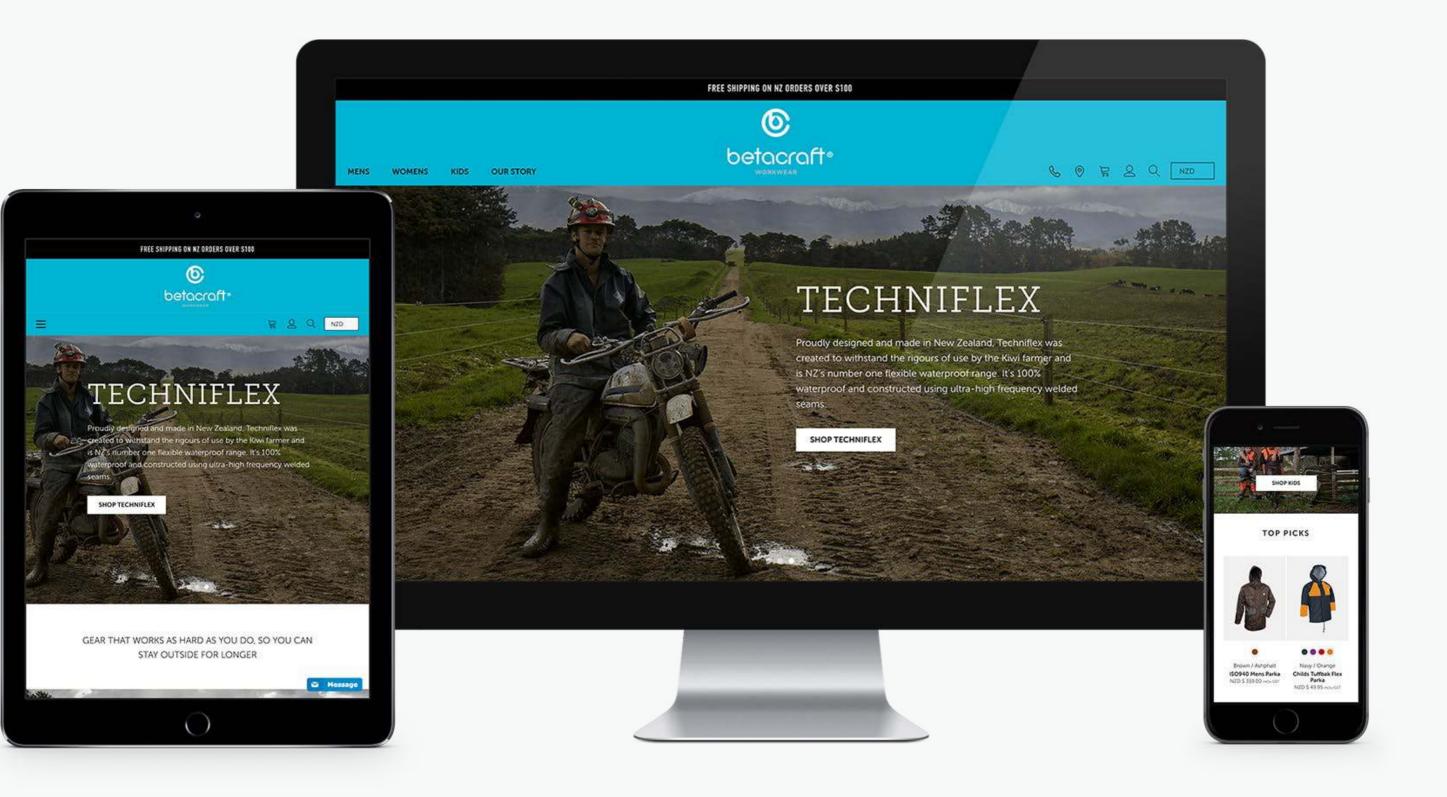

Multiple planning sessions with Betacraft provided insight into their customers and products. With a rich understanding of both, we were then able to deliver a solution for Betacraft that made the e-commerce shopping experience clear and concise for the customer. Multiple product entry points, dynamic product stock information and a no-fluff shopping cart all helped to achieve this.

WooCommerce, the WordPress e-commerce plugin, afforded the team basic stock management; and we added a custom-built feature to import product information directly from their current inventory system, saving hours of admin.

We developed a unique bundle system that customers step through from head to toe - to be completely kitted out in one easy shopping experience so they could get back to the outdoors.