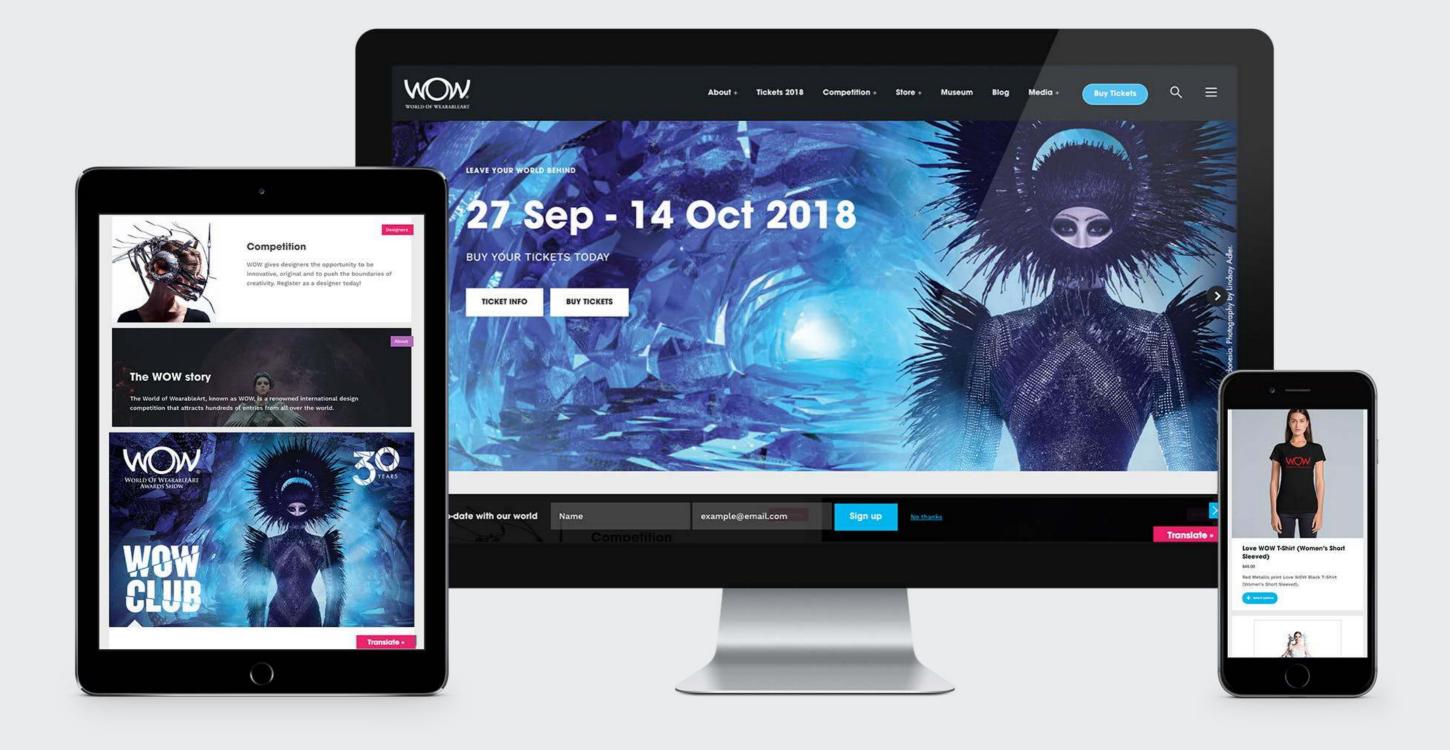

## WOW The World of WearableArt

The World of WearableArt, otherwise known as WOW, is arguably the most significant arts event on the New Zealand calendar. We were delighted to partner with such a creative and world-class event held right here in New Zealand.

Not only did WOW want us to re-design and develop the website, but they also wanted a more integrated ticketing and registration system that had as much love and care as the rest of the site.

We built the online store using WooCommerce. This gave us full flexibility when customising the store's design and function to ensure it matched the rest of the site.

During the WOW project, we also implemented a members-only section for media outlets to sign up and receive members-only information. Creating this system through WordPress meant that WOW could control and access everything all through the one integrated system, making life much easier for them.